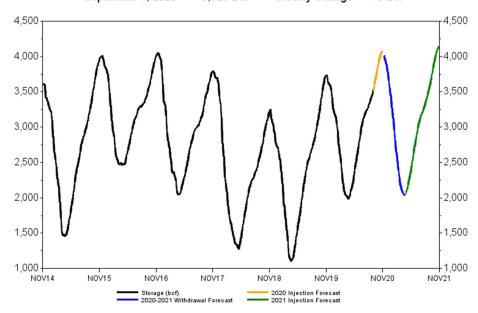

## EIA Weekly Storage Report Total Working Gas Bcf with Forecast September 4, 2020 3,525 Bcf Weekly Change 70 Bcf

|                | Total<br>Storage | Week<br>Change | Last Year | Last<br>Year | Year<br>Chg         | Last<br>Year             | 5-Year<br>Average | 5-Year<br>Avg             | South | Salt<br>Caverns | Non-Salt<br>Caverns | East | Midwest   | Mountain | Pacific |
|----------------|------------------|----------------|-----------|--------------|---------------------|--------------------------|-------------------|---------------------------|-------|-----------------|---------------------|------|-----------|----------|---------|
| 26JUN20        | 3,077            | 65             | 28JUN19   | 2,390        | 81                  | 687                      | 2,655             | 422                       | 1,222 | 368             | 854                 | 639  | 740       | 173      | 304     |
| 03JUL20        | 3,133            | 56             | 05JUL19   | 2,471        | 62                  | 662                      | 2,725             | 408                       | 1,226 | 364             | 862                 | 657  | 761       | 180      | 310     |
| 10JUL20        | 3,178            | 45             | 12JUL19   | 2,533        | 36                  | 645                      | 2,771             | 407                       | 1,228 | 359             | 869                 | 672  | 780       | 186      | 312     |
| 17JUL20        | 3,215            | 37             | 19JUL19   | 2,569        | 65                  | 646                      | 2,800             | 415                       | 1,221 | 349             | 872                 | 693  | 799       | 190      | 311     |
| 24JUL20        | 3,241            | 26             | 26JUL19   | 2,634        | 55                  | 607                      | 2,830             | 411                       | 1,211 | 339             | 872                 | 706  | 815       | 196      | 313     |
| 31JUL20        | 3,274            | 33             | 02AUG19   | 2,689        | 49                  | 585                      | 2,873             | 401                       | 1,214 | 336             | 878                 | 718  | 830       | 202      | 311     |
| 07AUG20        | 3,332            | 58             | 09AUG19   | 2,738        | 59                  | 594                      | 2,915             | 417                       | 1,219 | 337             | 883                 | 738  | 856       | 206      | 314     |
| 14AUG20        | 3,375            | 43             | 16AUG19   | 2,797        | 60                  | 578                      | 2,960             | 415                       | 1,223 | 335             | 888                 | 750  | 880       | 209      | 313     |
| 21AUG20        | 3,420            | 45             | 23AUG19   | 2,857        | 84                  | 563                      | 3,022             | 398                       | 1,223 | 334             | 889                 | 775  | 904       | 212      | 306     |
| 28AUG20        | 3,455            | 35             | 30AUG19   | 2,941        | 78                  | 514                      | 3,085             | 370                       | 1,225 | 331             | 895                 | 789  | 924       | 212      | 304     |
| Latest<br>Data | Total<br>Storage | Week<br>Change | Last Year | Last<br>Year | Last<br>Year<br>Chg | Delta to<br>Last<br>Year | 5-Year<br>Average | Delta to<br>5-Year<br>Avg | South | Salt<br>Caverns |                     |      | t Midwest | Mountain | Pacific |
| 4SEP20         | 3,525            | 70             | 06SEP19   | 3.019        | 84                  | 506                      | 3,160             | 365                       | 1,243 | 335             | 908                 | 805  | 953       | 216      | 308     |

Fall 2020 Forecast NOV2020 4,068 bcf Spring 2021 Forecast APR2021 2,126 bcf