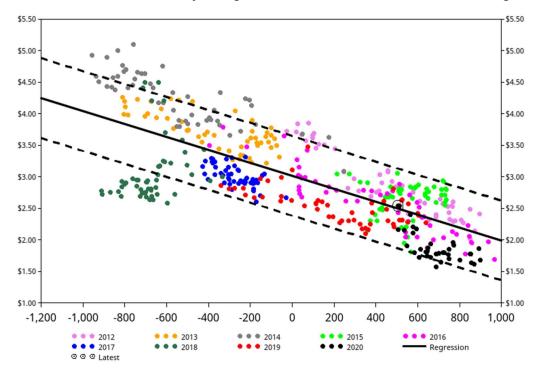

Natural Gas Front Month Weekly Average Price: \$2.54

Natural Gas Front Month Weekly Average Price as function of the Delta to the 5-Year Average Storage

Natural Gas Front Month Weekly Average Price as function of the Delta to Last Year Storage