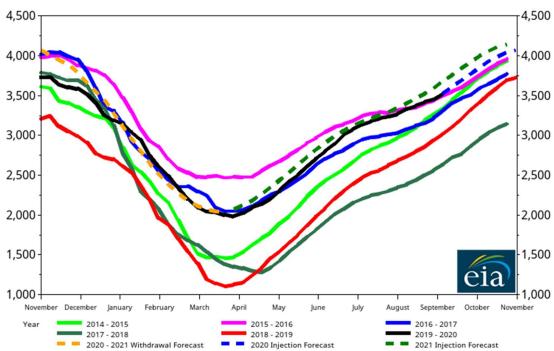

EIA <u>reports</u> "Working gas in storage was 3,525 Bcf as of Friday, September 4, 2020, according to EIA estimates. This represents a net increase of 70 Bcf from the previous week. Stocks were 528 Bcf higher than last year at this time and 409 Bcf above the five-year average of 3,116 Bcf. At 3,525 Bcf, total working gas is above the five-year historical range."

## Natural Gas Injection Season - Total Working Gas Injection Distribution

As of: September 4, 2020

70 bcf

Relationship of Storage Levels to Natural Gas Front Month Weekly Average Price

Current Storage (bcf): 3,525 Last Year Storage (bcf): 3,019 Difference to Last Year (bcf): 514 5-Year Average Storage(bcf): 3,085 Difference to 5-Year Average (bcf): 370