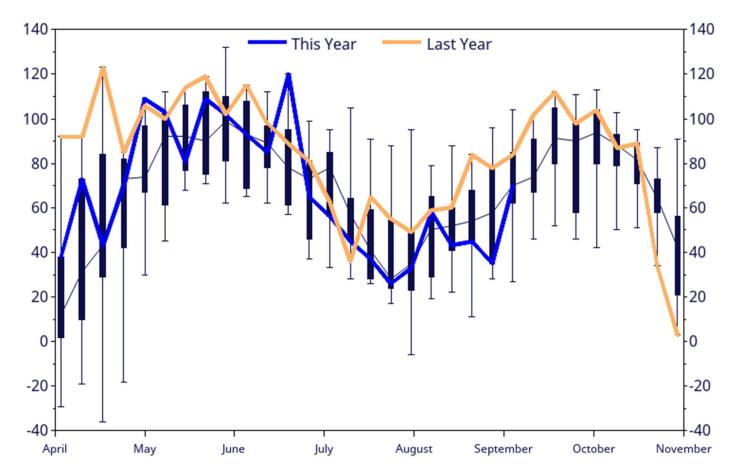

## Natural Gas Injection Season - Total Working Gas Injection Distribution

As of: September 4, 2020

70 bcf

Relationship of Storage Levels to Natural Gas Front Month Weekly Average Price

Current Storage (bcf): 3,525 Last Year Storage (bcf): 3,019 Difference to Last Year (bcf): 514 5-Year Average Storage(bcf): 3,085 Difference to 5-Year Average (bcf): 370

Natural Gas Front Month Weekly Average Price: \$2.54

Natural Gas Front Month Weekly Average Price as function of the Delta to the 5-Year Average Storage

Natural Gas Front Month Weekly Average Price as function of the Delta to Last Year Storage