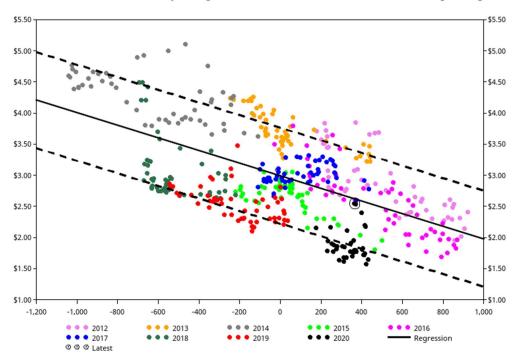

Natural Gas Front Month Weekly Average Price: \$2.54

Natural Gas Front Month Weekly Average Price as function of the Delta to the 5-Year Average Storage

Natural Gas Front Month Weekly Average Price as function of the Delta to Last Year Storage