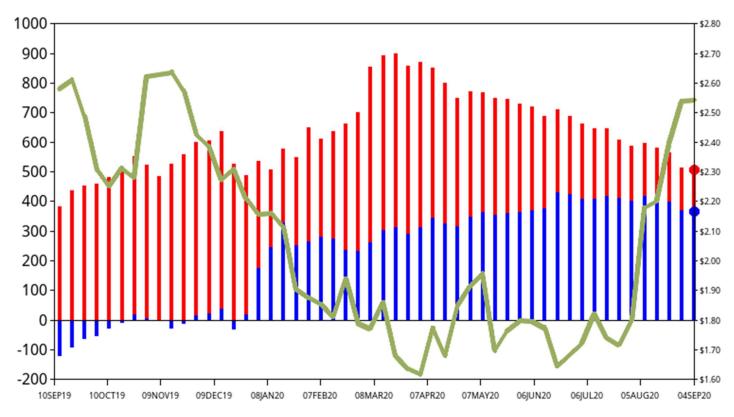

EIA <u>reports</u> "Working gas in storage was 3,525 Bcf as of Friday, September 4, 2020, according to EIA estimates. This represents a net increase of 70 Bcf from the previous week. Stocks were 528 Bcf higher than last year at this time and 409 Bcf above the five-year average of 3,116 Bcf. At 3,525 Bcf, total working gas is above the five-year historical range."

## Natural Gas Injection Season - Total Working Gas Injection Distribution

As of: September 4, 2020

70 bcf

Relationship of Storage Levels to Natural Gas Front Month Weekly Average Price

Current Storage (bcf): 3,525 Last Year Storage (bcf): 3,019 Difference to Last Year (bcf): 514 5-Year Average Storage(bcf): 3,085 Difference to 5-Year Average (bcf): 370

Natural Gas Front Month Weekly Average Price: \$2.54

Natural Gas Front Month Weekly Average Price as function of the Delta to the 5-Year Average Storage

Natural Gas Front Month Weekly Average Price as function of the Delta to Last Year Storage