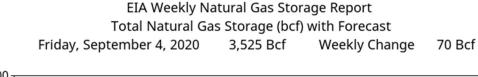

EIA <u>reports</u> "Working gas in storage was 3,525 Bcf as of Friday, September 4, 2020, according to EIA estimates. This represents a net increase of 70 Bcf from the previous week. Stocks were 528 Bcf higher than last year at this time and 409 Bcf above the five-year average of 3,116 Bcf. At 3,525 Bcf, total working gas is above the five-year historical range."

Fall 2020 Forecast NOV2020 4,068 bcf Spring 2021 Forecast APR2021 2,126 bcf