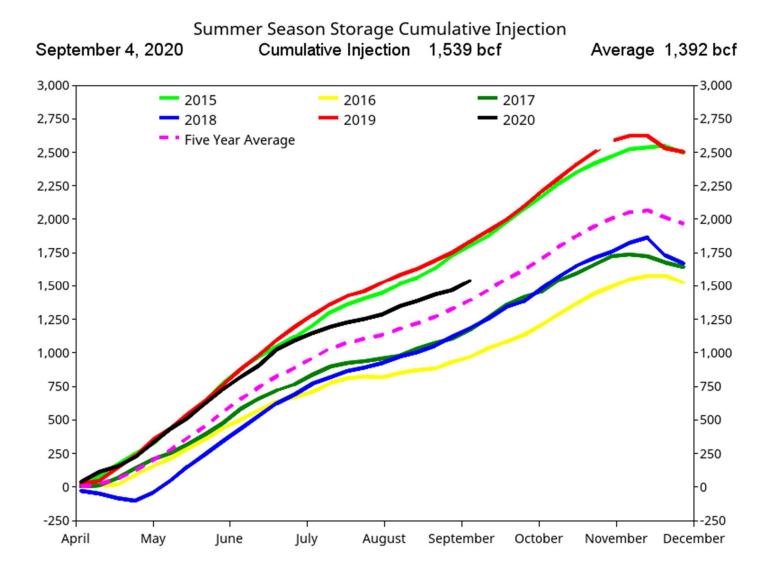

## Natural Gas Injection Season - Total Working Gas Injection Distribution

As of: September 4, 2020

70 bcf

Relationship of Storage Levels to Natural Gas Front Month Weekly Average Price

Current Storage (bcf): 3,525 Last Year Storage (bcf): 3,019 Difference to Last Year (bcf): 514 5-Year Average Storage(bcf): 3,085 Difference to 5-Year Average (bcf): 370